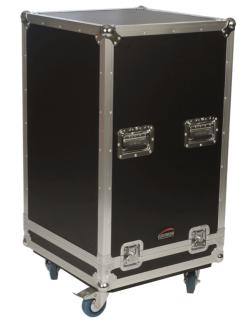

## **PROMO5105** Flightcase for HS212MK2 speaker

## Product information:

FCHS212 is a professional flightcase for a horn speaker made out of high quality 9 mm multiplex with black scratch-resistant coating. The flightcase has removable front and back lid, integrated flip handles and professional butterfly latches. The finishing profiles are made of 3 mm thick aluminum and are present on the front and back. Every corner of the flightcase is reinforced with extra sturdy galvanized metal. Including 4 caster wheels (2 with brakes) for easy transport and foam inlay on top and bottom to protect the speaker. For AUDAC HS212MK2.

## Product Features:

Dimensions

20.079 x 35.039 x 20.079 " (W x H x D)

Colours

Black