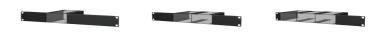

## Variants:

- · MBS101T Mounts one unit to a flat surface
- MBS101R Mounts one unit into a 19" equipment rack (1 HE)
- MBS102R Mounts two units into a 19" equipment rack (1 HE)
- MBS103R Mounts three units into a 19" equipment rack (1 HE)
- MBS104R Mounts four units into a 19" equipment rack (1 HE)