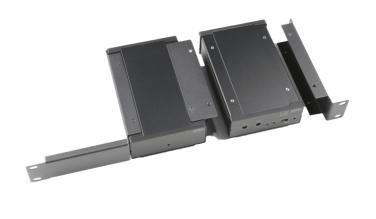

## Product information:

The MBS1xx is a series of installation accessories for use in combination with the AUDAC S-Box™ products range. This range includes a variation of small electronic products such as amplifiers, transformer boxes, converters, and many more.

In combination with the MBS1xx series, extended assembly possibilities are offered to allow them to be fixed underneath tables or desks, assembled above drop ceilings or mounted to 19" equipment racks. The mechanic construction for each of these products is identical, allowing a combined installation for various products.

## Variants:

- · MBS101T Mounts one unit to a flat surface
- MBS101R Mounts one unit into a 19" equipment rack (1 HE)
- MBS102R Mounts two units into a 19" equipment rack (1 HE)
- MBS103R Mounts three units into a 19" equipment rack (1 HE)
- MBS104R Mounts four units into a 19" equipment rack (1 HE)