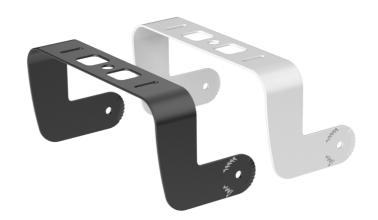

#### Product information:

You can rely on the MBK455 angled mounting bracket set\* for an extra inclination of 90° for the ARES5A when needed. This 90° bracket makes it possible to mount the ARES5A set to a smartboard or trolley neatly concealing the bracket away. The MBK455 is also perfectly suited for mounting to various ceiling surfaces.

## **Product Features:**

| Mounting     | 90° (central position) ± 30° up & 45° down tilt |
|--------------|-------------------------------------------------|
| Weight       | 1.014 lb (pair)                                 |
| Construction | Zinc plated steel 2 mm                          |
| Finish       | Structured powder coating                       |
| Colours      | Black (RAL9005) (MBK455/B)                      |
|              | White (RAL9003) (MBK455/W)                      |

### Variants:

- MBK455/B Black version
- MBK455/W White version