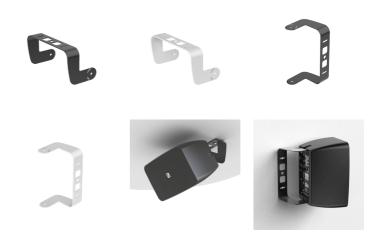

#### Product information:

You can rely on the MBK455 angled mounting bracket set\* for an extra inclination of 90° for the ARES5A when needed. This 90° bracket makes it possible to mount the ARES5A set to a smartboard or trolley neatly concealing the bracket away. The MBK455 is also perfectly suited for mounting to various ceiling surfaces.

### Variants:

- MBK455/B Black version
- MBK455/W White version