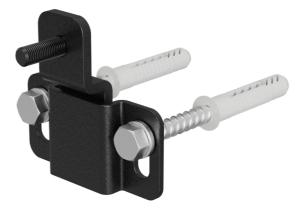

## Product information:

The MBK102 is a mounting bracket that can be used to mount different kinds of bass cabinets with a limited size and weight. The simple, nevertheless very efficient principle provides an easy and quick installation. It is based on two protruding wall brackets and an L-bracket which have to be installed against the wall on the desired location. Two metal hooks and a rubber foot have to be fixed to the provided points on the bass cabinet, using the included screws. Subsequently, the metal hooks have to be hooked into the protruding part of the wall brackets while the rubber foot slides over the L-bracket, preventing accidental lift-out of the cabinet.