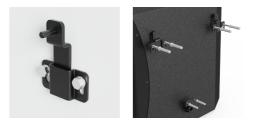

## Product information:

The MBK102 is a mounting bracket that can be used to mount different kinds of bass cabinets with a limited size and weight. The simple, nevertheless very efficient principle provides an easy and quick installation. It is based on two protruding wall brackets and an L-bracket which have to be installed against the wall on the desired location. Two metal hooks and a rubber foot have to be fixed to the provided points on the bass cabinet, using the included screws. Subsequently, the metal hooks have to be hooked into the protruding part of the wall brackets while the rubber foot slides over the L-bracket, preventing accidental lift-out of the cabinet.