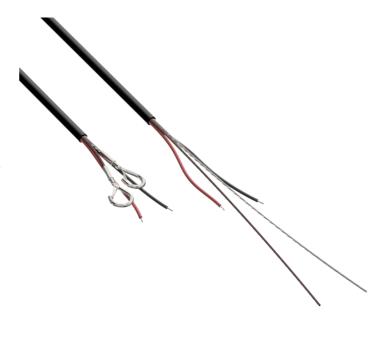

## Product information:

A connection cable with conductors and a steel suspension and safety wire in a single outer jacket. This offers the cleanest and most elegant solution for connecting and mounting the loudspeaker. This professional connection cable with two integrated steel cores for suspending adds an additional drop safety for the loudspeaker. Fixation is made through two snaphooks on one end and a dual Gripple™ fixation on the other end. The cable length of 7 meters offers possibilities for a wide variety of ceiling heights. An innovatively designed rear cover of the ALTI pendant loudspeakers (not suited for ALTIXM series) can be placed after installation and hides the connection and suspension on the speaker end. The ceiling end connections are covered through a cable cover.