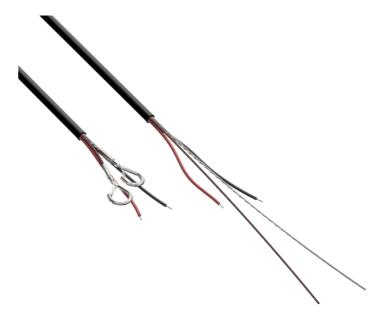

## Product information:

A connection cable with conductors and a steel suspension and safety wire in a single outer jacket. This offers the cleanest and most elegant solution for connecting and mounting the loudspeaker. This professional connection cable with two integrated steel cores for suspending adds an additional drop safety for the loudspeaker. Fixation is made through two snaphooks on one end and a dual Gripple™ fixation on the other end. The cable length of 3.5 meters offers possibilities for a wide variety of ceiling heights. An innovatively designed rear cover of the ALTI pendant loudspeakers (not suited for ALTIxM series) can be placed after installation and hides the connection and suspension on the speaker end. The ceiling end connections are covered through a cable cover.