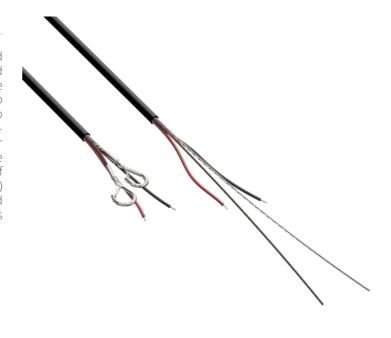

## Product information:

A connection cable with conductors and a steel suspension and safety wire in a single outer jacket. This offers the cleanest and most elegant solution for connecting and mounting the loudspeaker. This professional connection cable with two integrated steel cores for suspending adds an additional drop safety for the loudspeaker. Fixation is made through two snaphooks on one end and a dual Gripple™ fixation on the other end. The cable length of 10 meters offers possibilities for a wide variety of ceiling heights. An innovatively designed rear cover of the ALTI pendant loudspeakers (not suited for ALTIXM series) can be placed after installation and hides the connection and suspension on the speaker end. The ceiling end connections are covered through a cable cover.