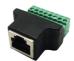

## Product information:

The CTA845 cable test adapter features a 8-pin terminal block connector (3.5 mm pitch) on one side and a female RJ45 connector on the other side. Both connectors are parallel connected, allowing twisted pair peripheral expansion cabling being tested with standard RJ45 cable testers. This will avoid wrong wiring causing failure and damage to equipment.

## System specifications:

| Connectors | 8-pin Euro Terminal Block |
|------------|---------------------------|
|            | RJ45                      |
|            | RJ45 (Female)             |