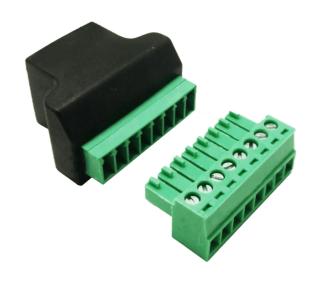

## Product information:

The CTA845 cable test adapter features a 8-pin terminal block connector (3.5 mm pitch) on one side and a female RJ45 connector on the other side. Both connectors are parallel connected, allowing twisted pair peripheral expansion cabling being tested with standard RJ45 cable testers. This will avoid wrong wiring causing failure and damage to equipment.

## System specifications:

| Connectors | 8-pin Euro Terminal Block |
|------------|---------------------------|
|            | RJ45                      |
|            | RJ45 (Female)             |